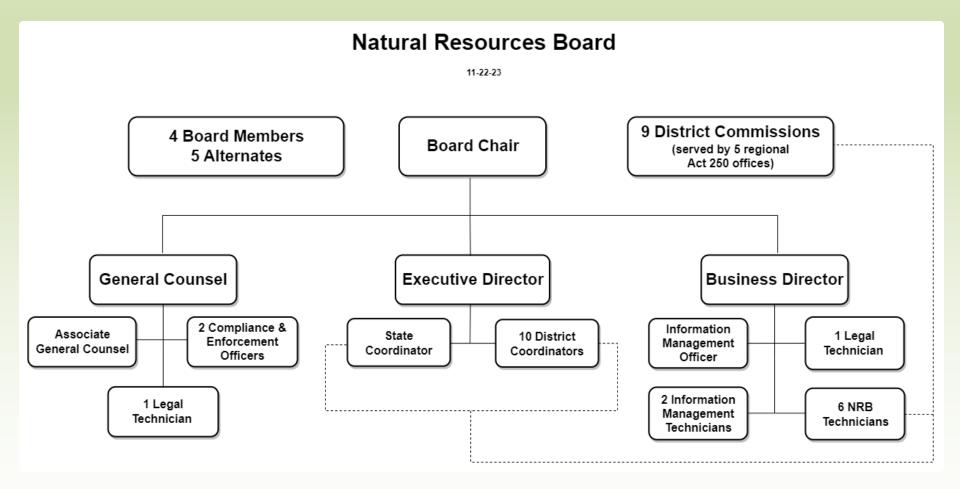

# Act 250 Basics

- The Natural Resources Board oversees Vermont's statewide land use review process known as Act 250.
- Act 250 review is a quasi-judicial process through which District Commissions review proposed jurisdictional projects for adherence to a list of criteria established in statutes by the Legislature.
- The review integrates water quality, wildlife, traffic, historic preservation, aesthetics, town planning and service capacity, and other reviews in one holistic permitting process.

# Act 250 Exemptions

- Farming below 2,500 feet in elevation
- Logging below 2,500 feet in elevation
- <u>Many other exemptions</u> for specific project types

The NRB is an independent entity in state government that oversees the administration of Act 250. It is not part of any other state agency.

#### **9 District Environmental Commissions**

District Staff and Environmental Commissions | Natural Resources Board (vermont.gov)

### District Commissioners

Our 10 District Coordinators work with 63 volunteer District Commissioners to review projects. Commissioners are appointed by the Governor for staggered 2-4-year terms.