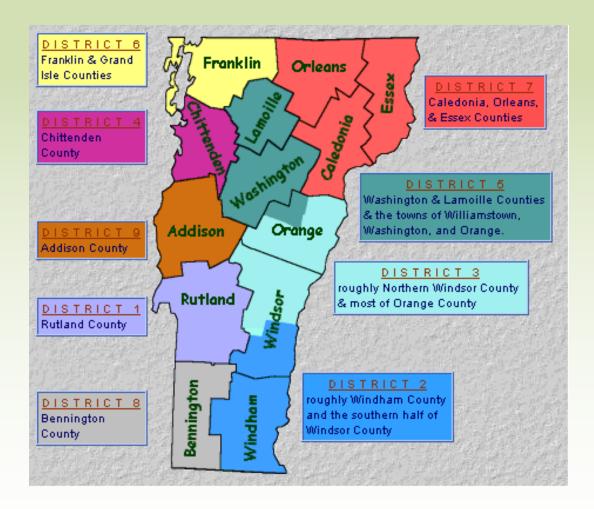

#### **9 District Environmental Commissions**

District Staff and Environmental Commissions | Natural Resources Board (vermont.gov)

# **District 7 Environmental Commission**

#### Chair:

• Eugene Reid (Exp. 2/28/25)

#### Members:

- Nicole Davignon (Exp. 2/28/27)
- Keith Johnson (Exp. 1/31/25)

#### **Alternates:**

- Clark Atwell (Exp. 2/28/25)
- Dexter Randall (Exp. 2/28/25)
- Patricia Sears (Exp. 2/28/25)
- VACANT

#### **Local Contacts**

District 7 Environmental Commission 374 Emerson Falls Road, Suite 4 St. Johnsbury, VT 05819-2099

 Kirsten Sultan, District 7 Coordinator <u>Kirsten.sultan@vermont.gov</u> (802) 261-1946

 Gina St. Sauveur, NRB Technician gina.stsauveur@vermont.gov (802) 751-0120