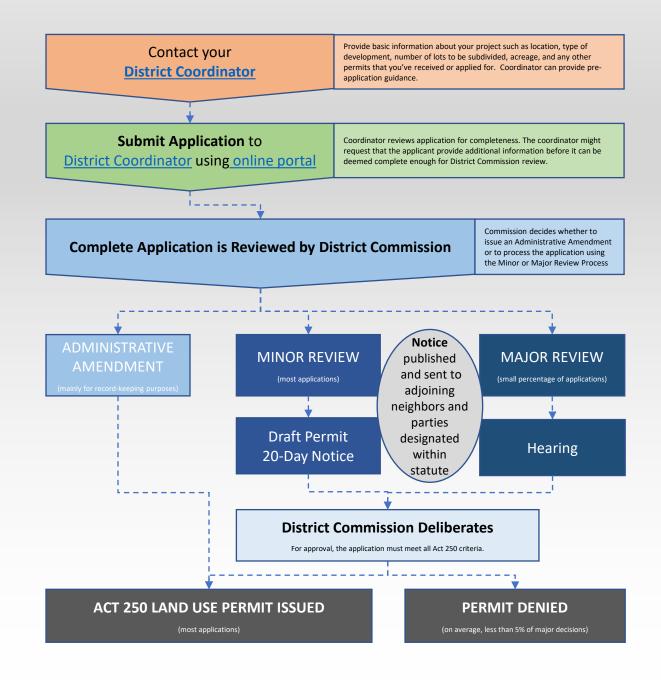

#### Act 250 Application Process

If you are planning construction or subdivision of land in Vermont, you might need to obtain an Act 250 Permit. The steps outlined here provide a simplified overview of the application process. For more detailed information, visit <u>nrb.vermont.gov</u> or contact your <u>Act</u> 250 District Coordinator.

### **Potential Application Review Methods**

- <u>Major</u> Review Process: the Commission convenes a <u>hearing</u>, invites persons to participate as parties, and takes testimony on the application.
- <u>Minor</u> Review Process: the Commission drafts a land use permit, puts the <u>draft permit</u> on public notice, and then considers any comments received in response to the draft.

Administrative Amendments: exclusively for <u>record-keeping</u> <u>purposes</u> or to authorize minor revisions to permitted projects raising <u>no likelihood of impacts under the criteria</u> of the Act.

- The District Commission does not sign the permit amendment.
- No notice to the public or other State Agencies.
- No notice to adjoiners until amendment issues.
- Not suitable for enlargement or reconfiguration of the footprint of any component of a project.
- Example: a short-term extension of a permitted construction completion deadline, subject to 10 V.S.A. § 6091(d) and Act 250 Rule 32(B)(1).
- Link to <u>Guidance</u>.