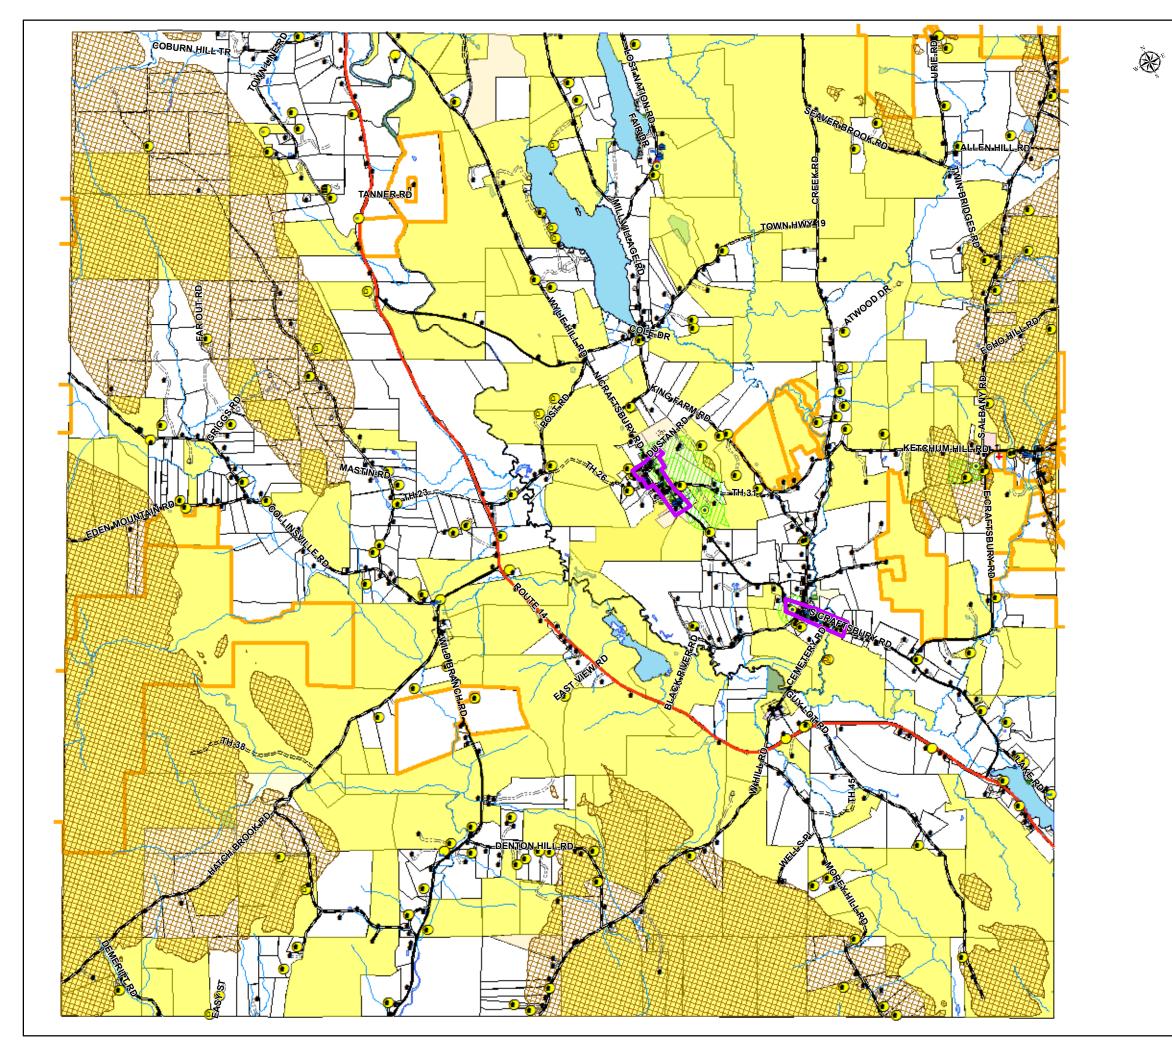

## Town of Craftsbury, VT Current and Prospective Land Use Map

| March 2016           |
|----------------------|
| Public Water Sources |

🐲 Antenna

Multi-Family Dwelling

- Single Family Home
- Seasonal Single Family Home
- Commercial Building
- Other Structure
- \land Farm
- School
- Government Building
- + Health Clinic
- 1 House of Worship
- Industrial Building
- Lodging
- \* Public Gathering Place
- O Structures Built after 1993
- **†** Cemeteries
  - US & State Highway
- Paved Town Road
- ----- Unpaved Town Road
- ==== Class 4 Town Road
- ---- Legal Trail
- ==== Private Road
- Major electric transmission line
  - Streams
  - Lakes, Ponds & Rivers
- Areas Over 1300' in elevation
  - Vermont Land Trust Properties 2015
  - Source Protection Areas
  - Lands Enrolled in Current Use
  - State Properties
  - Town Properties
  - School Properties
  - Other Public Properties
  - Cemetery Properties
  - Church Properties
  - Parcel Boundaries 2015
  - Designated Village

Warning- This Data is for planning purposes only and does not replace a survey and/or engineering study. Because this map is developed from various scale sources, there may be some discrepancies between data layers.